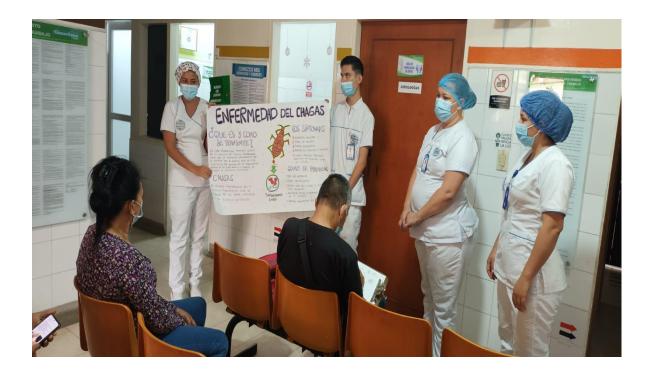

#### Samaritana Itta

Los Patios, Norte de Santander, 14 de abril del 2023

Centro Medico

Estudiantes Instituto Técnico de Colombia

Para iniciar, los estudiantes del **Instituto Técnico de Colombia** mediante la conformación del convenio Docencia-servicio, con el Centro Medico la Samaritana Ltda., se comprometen a realizar de manera continua educación a los usuarios de nuestra entidad, con la finalidad de informar a la comunidad en temas importantes de salud pública. Por tal motivo, para garantizar este proceso los estudiantes deben entregar (evidencia fotográfica, folletos o infografía y listado de asistencia).