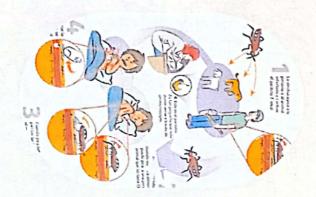

# ¿Cómo se transmite?

La enfermedad se transmite cuando la persona se rasca sobre la picadura e introduce las heces del insecto infectado en la herida: así también pueden introducirse a través de las mucosas de los ojos o la boca. De persona con capacidad de gestar a hijo/a durante el embarazo o el parto.