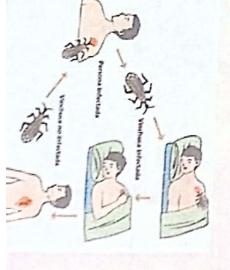

# ¿Cómo se transmite?

La enfermedad se transmite cuando la persona se rasca sobre la picadura e introduce las heces del insecto infectado en la herida: así también pueden introducirse a través de las mucosas de los ojos o la boca. De persona con capacidad de gestar a hijo/a durante el embarazo o el parto.

# Sī estás embarazada:

de rutina. trasmitir a su bebédurañte el embarazo. forma parte de los controlesprena-tales En Argentina, el análisis de detección La mujer que tiene Chagas se lo puede

estáninfectados. realizar el análisis paracomprobar si condiagnóstico de Chagasse les debe A loshijos e hijasde mujeres interrupción de la lactancia. malformaciones ni es razónde desarrollo del embarazo, no causa La enfermedad no afecta el normal